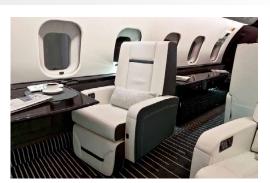

## INTERIOR AMENITIES

- This Global 5000 comfortably seats 13 passengers
- Aircraft is equipped with a Sound Dampening system to provide a relaxing experience
- Inflight Wifi is provided by a Honeywell Jetwave Highspeed Internet system
- Venue Cabin Management System provides HD screens for each seat and complete control of your entertainment options