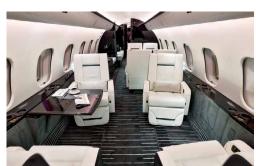

## INTERIOR AMENITIES

- This Global 5000 comfortably seats 13 passengers
- Aircraft is equipped with a Sound Dampening system to provide a relaxing experience
- Inflight Wifi is provided by a Honeywell Jetwave Highspeed Internet system
- Venue Cabin Management System provides HD screens for each seat and complete control of your entertainment options