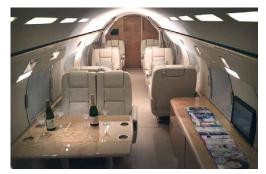

## INTERIOR AMENITIES

- 🛨 Equipped with a Magnastar Phone system
- ★ Airshow 400 High Definition Monitors
- $\star$  With 13 executive seats it has a range of 4353 NM
- 🛨 Full service galley and a dedicated flight attendant