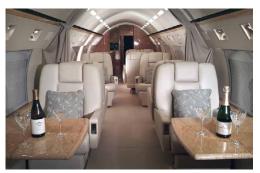

## INTERIOR AMENITIES

- 🛨 Equipped with a Magnastar Phone system
- ★ Airshow 400 High Definition Monitors
- $\star$  With 13 executive seats it has a range of 4353 NM
- 🛨 Full service galley and a dedicated flight attendant