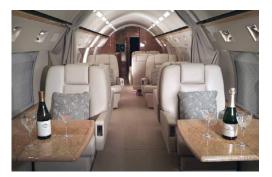

## INTERIOR AMENITIES

- 🛨 Equipped with a Magnastar Phone system
- ★ Airshow 400 High Definition Monitors
- $\star$  With 13 executive seats it has a range of 4353 NM
- 🛨 Full service galley and a dedicated flight attendant