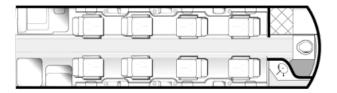

## INTERIOR AMENITIES

- Seats 8 passengers in an abundance of luxury and comfort, with spacious and well-appointed cabins with comfortable seating
- Equipped with GoGo wifi system, providing passengers with fast and reliable internet access throughout their flight.
- With a range of up to 3,400 nautical miles, the Citation X can travel T just about anywhere in the world
- One of the best safety records in the industry, with advanced avionics and safety features that ensure passengers are safe
  - WYVERN REGISTERED Stage 3