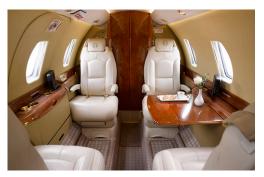

## INTERIOR AMENITIES

- Seats 8 passengers in an abundance of luxury and comfort, with spacious and well-appointed cabins with comfortable seating
- Equipped with GoGo wifi system, providing passengers with fast and reliable internet access throughout their flight.
- With a range of up to 3,400 nautical miles, the Citation X can travel T just about anywhere in the world
- One of the best safety records in the industry, with advanced avionics and safety features that ensure passengers are safe
  - WYVERN REGISTERED Stage 3