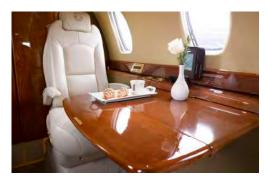

## INTERIOR AMENITIES

- Seats 8 passengers in an abundance of luxury and comfort, with spacious and well-appointed cabins with comfortable seating
- Equipped with GoGo wifi system, providing passengers with fast and reliable internet access throughout their flight.
- With a range of up to 3,400 nautical miles, the Citation X can travel T just about anywhere in the world
- One of the best safety records in the industry, with advanced avionics and safety features that ensure passengers are safe
  - WYVERN REGISTERED Stage 3